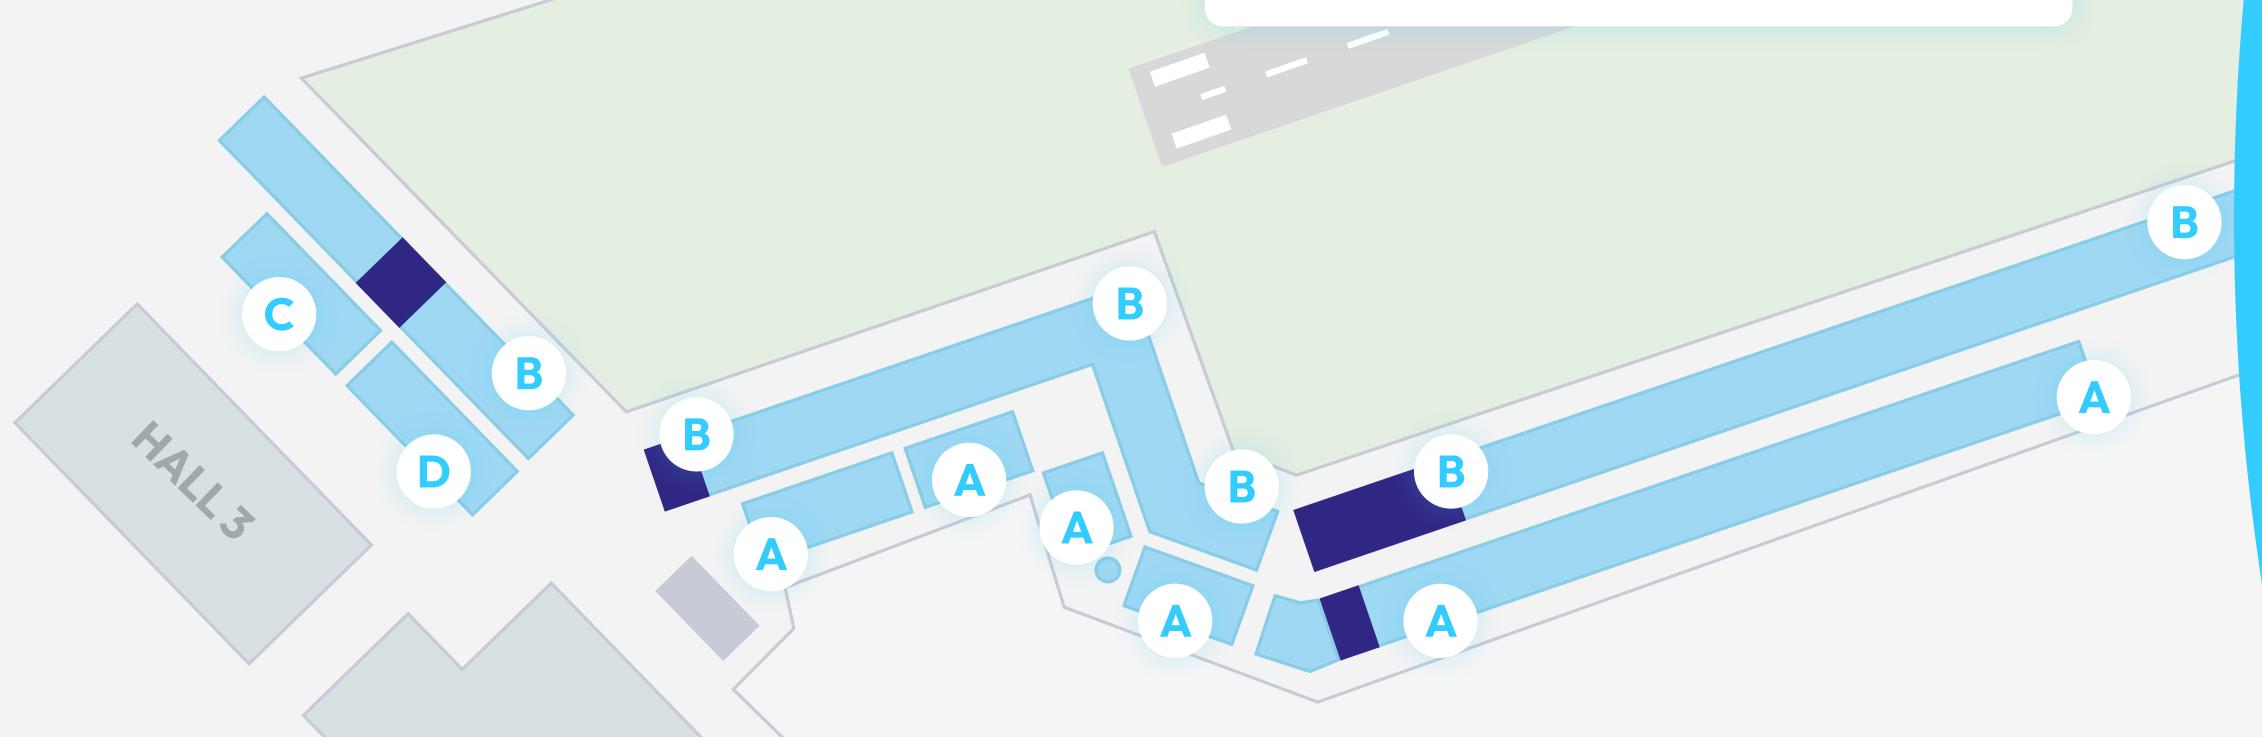

## Business Chalets

AN EXCLUSIVE AND PRIVATE AREA DEDICATED TO HOST YOUR CUSTOMERS AND GUESTS!

Type A Chalet: are located along the Static Display with direct access to your outdoor area or aircraft, on the Static display.

Type B Chalet: are located along the runway, to take full advantage of the flying display.

Type C Chalet: located near the exhibition halls.

Type D Chalet: are located in the heart of the Show near the exhibition halls.