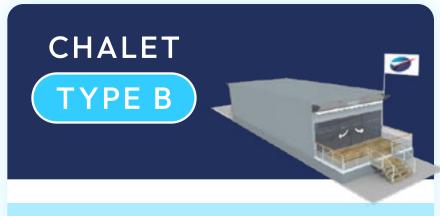

Type B Chalet: are located along the runway, to take full advantage of the flying display.

Type C Chalet: located near the exhibition halls.

Type D Chalet: are located in the heart of the Show near the exhibition halls.

A manual double sliding door (per chalet unit) opening onto the balcony, with a rail

€52,214 EXCL. VAT

€50,283 EXCL. VAT

Located along the runway, to take full advantage of the flying display

90m<sup>2</sup>

90m<sup>2</sup>

Faces the runway – view on the flying display

€90,040 EXCL. VAT

**€87,956** EXCL. VAT

Located near the exhibition halls

144m<sup>2</sup>

**72**m<sup>2</sup>

**54m**<sup>2</sup>