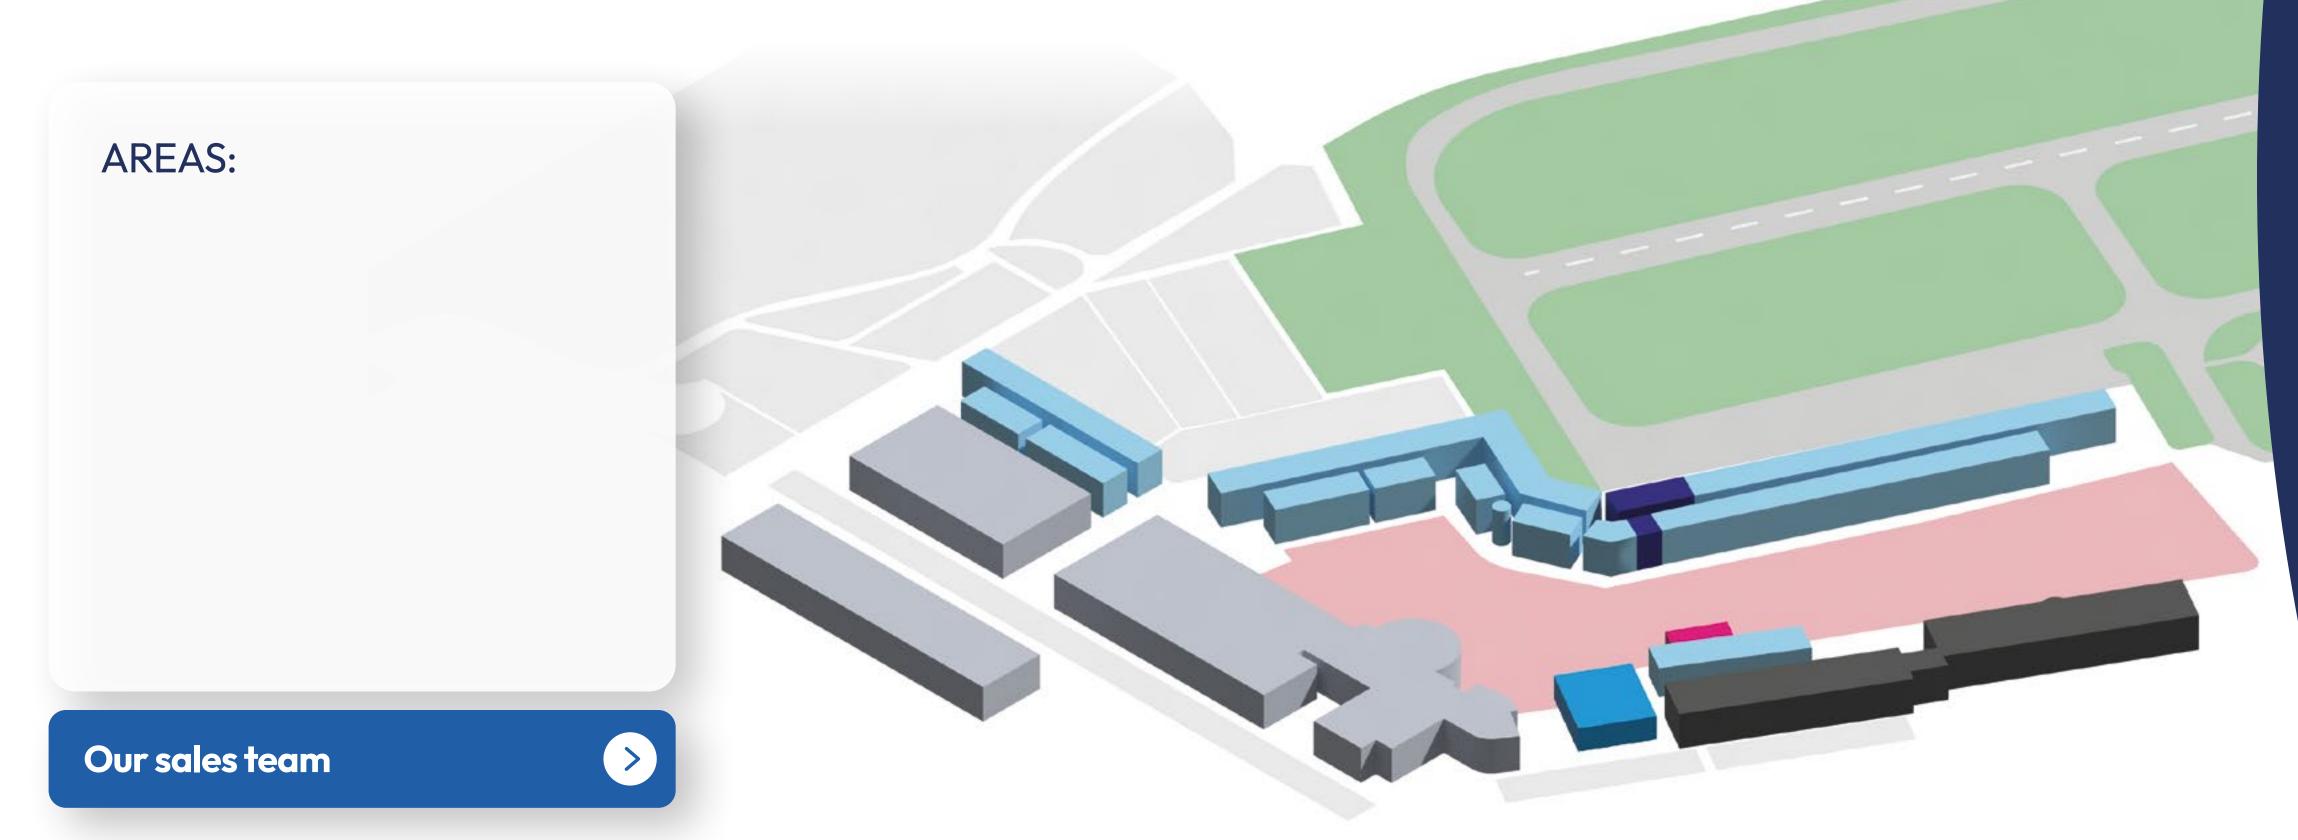

## Business Chalets

AN EXCLUSIVE AND PRIVATE AREA DEDICATED TO HOST YOUR CUSTOMERS AND GUESTS!

Type A Chalet: are located along the Static Display with direct access to your outdoor area or aircraft, on the Static display.

Type B Chalet: are located along the runway, to take full advantage of the flying display.

Type C Chalet: located near the exhibition halls.

Type D Chalet: are located in the heart of the Show near the exhibition halls.

**OUTDOOR AREA** 

### Business Chalets