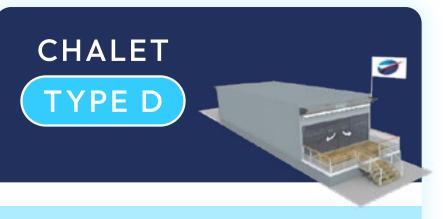

Type B Chalet: are located along the runway, to take full advantage of the flying display.

Type C Chalet: located near the exhibition halls.

Type D Chalet: are located in the heart of the Show near the exhibition halls.

A manual double sliding door (per chalet unit) opening onto the balcony, with a rail

**€43,558** EXCL. VAT

**€43,558** EXCL. VAT

Located at the heart of the Show near the exhibition halls

**72**m<sup>2</sup>

**72**m<sup>2</sup>

Faces the runway – view on the flying display

Non contractual documents & images, for information only, information subject to change.