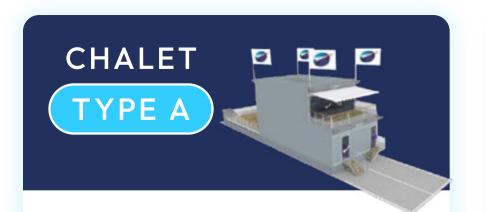

## Business Chalets

AN EXCLUSIVE AND PRIVATE AREA DEDICATED TO HOST YOUR CUSTOMERS AND GUESTS!

Type A Chalet: are located along the Static Display with direct access to your outdoor area or aircraft, on the Static display.

| Price for the 1st Unit | €90,040 EXCL. VAT |
|------------------------|-------------------|
|------------------------|-------------------|

**€87,956** EXCL. VAT **Additional Unit** 

> Located along the Static Display with direct access

to your outdoor area or aircraft

144m<sup>2</sup> Total area

**72**m<sup>2</sup> Ground floor

54m<sup>2</sup> Upper floor

18m<sup>2</sup> Balcony

Orientation of the (optional) garden / terrace on ground floor