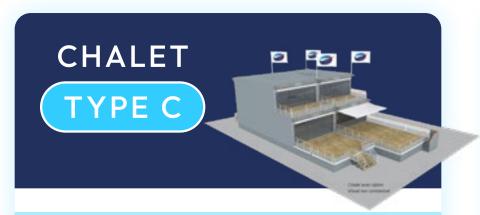

Type B Chalet: are located along the runway, to take full advantage of the flying display.

Type C Chalet: located near the exhibition halls.

Type D Chalet: are located in the heart of the Show near the exhibition halls.

90m<sup>2</sup>

Faces the runway – view on the flying display

€90,040 EXCL. VAT

**€87,956** EXCL. VAT

Located near the exhibition halls

144m<sup>2</sup>

**72**m<sup>2</sup>

**54m**<sup>2</sup>

**18m**<sup>2</sup>

Faces the runway view on the flying display

Faces the runway – view on the flying display

An indoor staircase (for each Chalet unit) provided: spiral with single-unit Chalets and straight with two units or more

A manual double sliding door (per chalet unit) opening onto the balcony, with a rail

**€43,558** EXCL. VAT

**€43,558** EXCL. VAT

Located at the heart of the Show near the exhibition halls

**72**m<sup>2</sup>